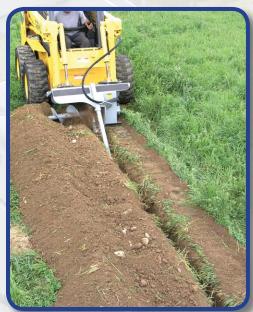

## **TN548 TRENCHER**

- Skid Steer mounted
- Planetary gear drive
- No new controls to learn
- Standard with Cup Diggers
- Available with Rock Teeth
- Grease cylinder chain tensioning system
- Tapered roller bearings in idler sprocket for longer life.