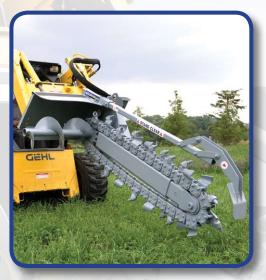

## **TN548 TRENCHER**

- Skid Steer mounted
- Planetary gear drive
- No new controls to learn
- Standard with Cup Diggers
- Available with Rock Teeth
- Grease cylinder chain tensioning system
- Tapered roller bearings in idler sprocket for longer life.