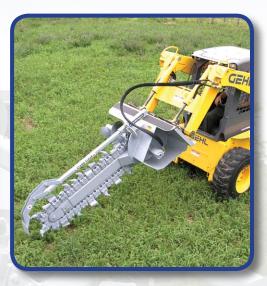

## **TN548 TRENCHER**

- Skid Steer mounted
- Planetary gear drive
- No new controls to learn
- Standard with Cup Diggers
- Available with Rock Teeth
- Grease cylinder chain tensioning system
- Tapered roller bearings in idler sprocket for longer life.