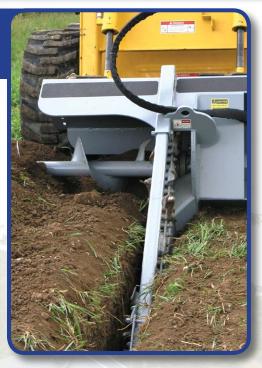

## **TN548 TRENCHER**

- Skid Steer mounted
- Planetary gear drive
- No new controls to learn
- Standard with Cup Diggers
- Available with Rock Teeth
- Grease cylinder chain tensioning system
- Tapered roller bearings in idler sprocket for longer life.